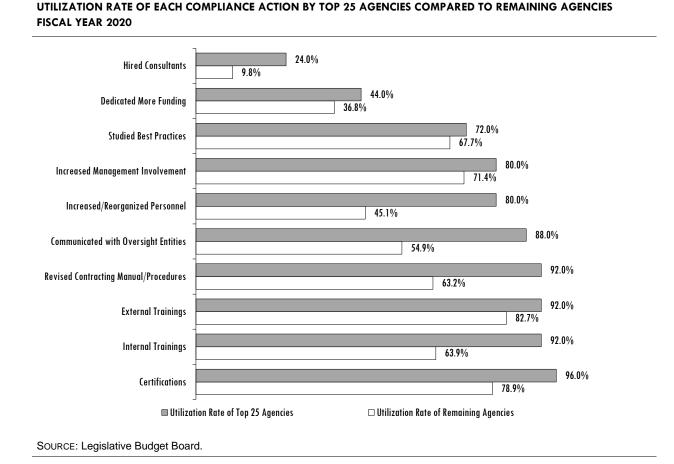

#### **ANALYSIS OF THE 25 LARGEST AGENCIES**

The top 25 agencies, based on total contracted amounts during fiscal years 2019 and 2020, were more likely to report conducting each compliance action than were the remaining 133 agencies. Five of the top 25 agencies reported conducting all 10 compliance actions, and 19 reported conducting at least seven actions. The average number of compliance actions conducted by a top 25 agency was 7.6, compared to 5.9 for all other agencies.

Although the statistical model of all responses showed no clear relationship between total contract value and number of compliance steps taken, the top 25 agencies reported higher average numbers of compliance steps conducted. This finding is positive, because these 25 agencies represent the majority of total contract value among state agencies, at nearly 89.3 percent during fiscal years 2019 and 2020.

Figure 2 shows the utilization rate of each compliance action by the top 25 agencies compared to the remaining agencies. The top 25 agencies and their responses are shown in Appendix B.

Submitted by Legislative Budget Board Staff as required by the Eighty-sixth Legislature, General Appropriations Act, 2020–21 Biennium, Article IX, Section 17.10(f) December 2020