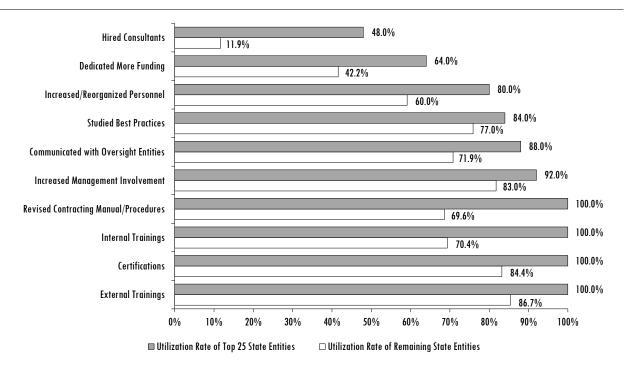

#### **ANALYSIS OF THE 25 LARGEST STATE ENTITIES**

The top 25 state entities, based on total contracted amounts, awarded nearly 91.9 percent of all state contracts during fiscal years 2020 and 2021. These 25 entities were more likely to report conducting each compliance action than were the remaining 135 respondents. Nine of the top 25 entities reported conducting all 10 compliance actions, and 22 reported conducting at least seven actions. The average number of compliance actions conducted by a top-25 entity was 8.6, compared to 6.6 for all other respondents.

Figure 2 shows the utilization rate of each compliance action by the top 25 entities compared to the remaining respondents. Appendix B shows the top 25 entities and their responses.

Submitted by Legislative Budget Board Staff as required by the Eighty-sixth Legislature, General Appropriations Act, 2020–21 Biennium, Article IX, Section 17.10(f)

October 2021

FIGURE 2
UTILIZATION RATE OF EACH COMPLIANCE ACTION BY TOP 25 ENTITIES COMPARED TO REMAINING RESPONDENTS
2020–21 BIENNIUM

SOURCE: Legislative Budget Board.